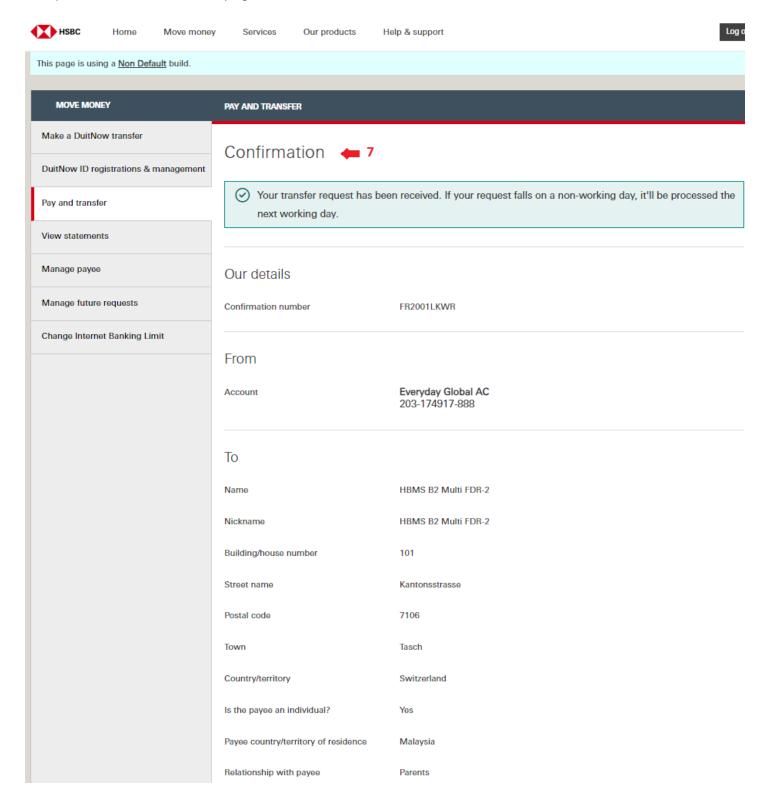

6

Confirm

Cancel

**Step-7**: Once you click on Confirm button, the beneficiary details are successfully updated and a page similar to below will appear showing you details of what you filled. With this, one of your beneficiary is successfully migrated.

(1/2 part of the Confirmation page)