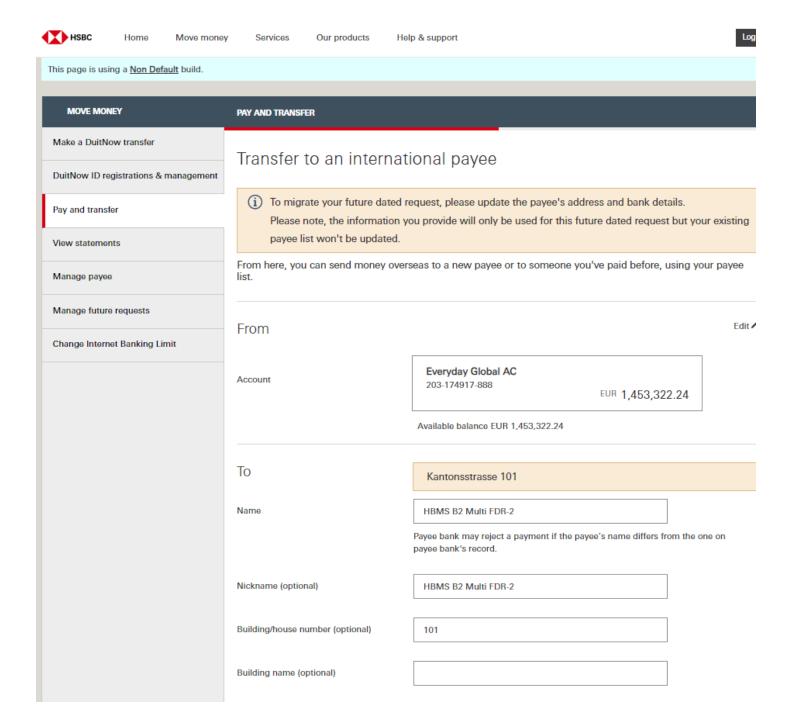

Please follow the steps below to update the payee's information in the future dated or recurring TT instructions via HSBC Online Banking:





Step-1: Log on to online banking, you will see a landing page similar to below image.







**Step-2**: Select 'Manage future requests' > **Step-3**: Once the page loads, click on the 3 vertical dots under the More menu > **Step-4**: Select 'Migrate' for the corresponding beneficiary







**Step-5**: You will then see a page like shown below where you need to update the beneficiary's details. Some information will be pre-populated for your convenience. You need to fill all the mandatory fields and click 'Continue'. Considering page is very long, we have split the page into 4 parts, so the fields are legible.

## (1/4 part of the Payment page)







# (2/4 part of the Payment page)

| Street name (optional)               | Kantonsstrasse                               |
|--------------------------------------|----------------------------------------------|
| Postal code (optional)               | 7106                                         |
| Town                                 | Tasch                                        |
| State/province (optional)            |                                              |
| Country/territory                    | Switzerland                                  |
| Is the payee an individual?          | Yes                                          |
| Payee country/territory of residence | Malaysia Other                               |
| Relationship with payee              | Parents