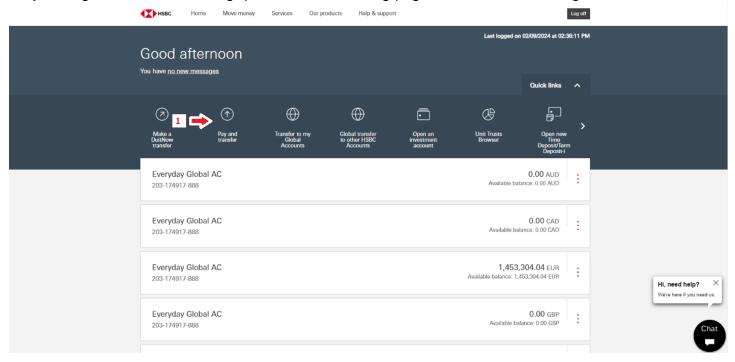

### **Action Required:**

Please follow the steps below to update the payee's information in the future dated or recurring TT instructions via HSBC Online Banking:

Step-1: Log on to online banking, you will see a landing page similar to below image.