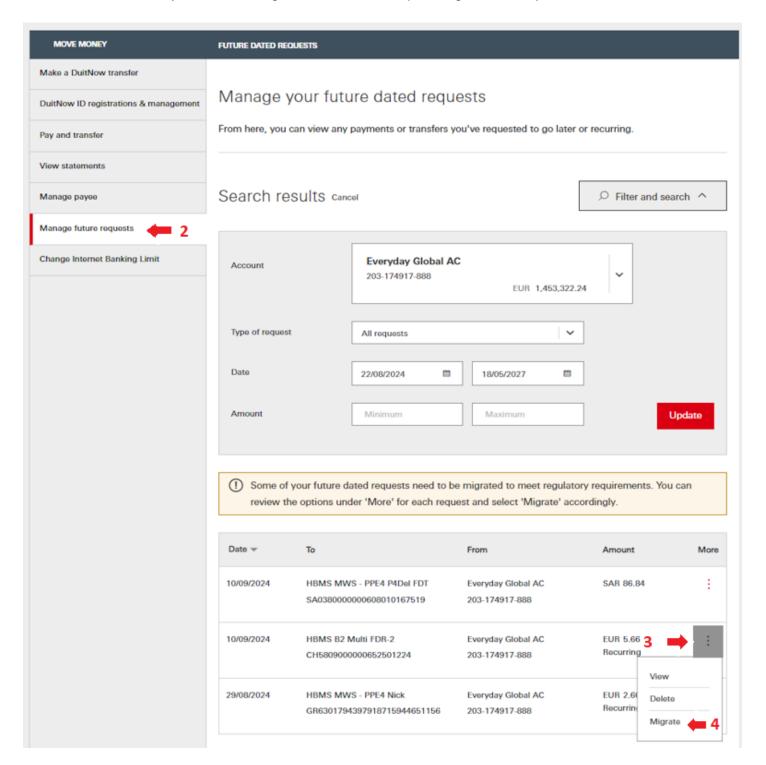

**Step-2**: Select 'Manage future requests' > **Step-3**: Once the page loads, click on the 3 vertical dots under the More menu > **Step-4**: Select 'Migrate' for the corresponding beneficiary

**Step-5**: You will then see a page like shown below where you need to update the beneficiary's details. Some information will be pre-populated for your convenience. You need to fill all the mandatory fields and click 'Continue'. Considering page is very long, we have split the page into 4 parts, so the fields are legible.